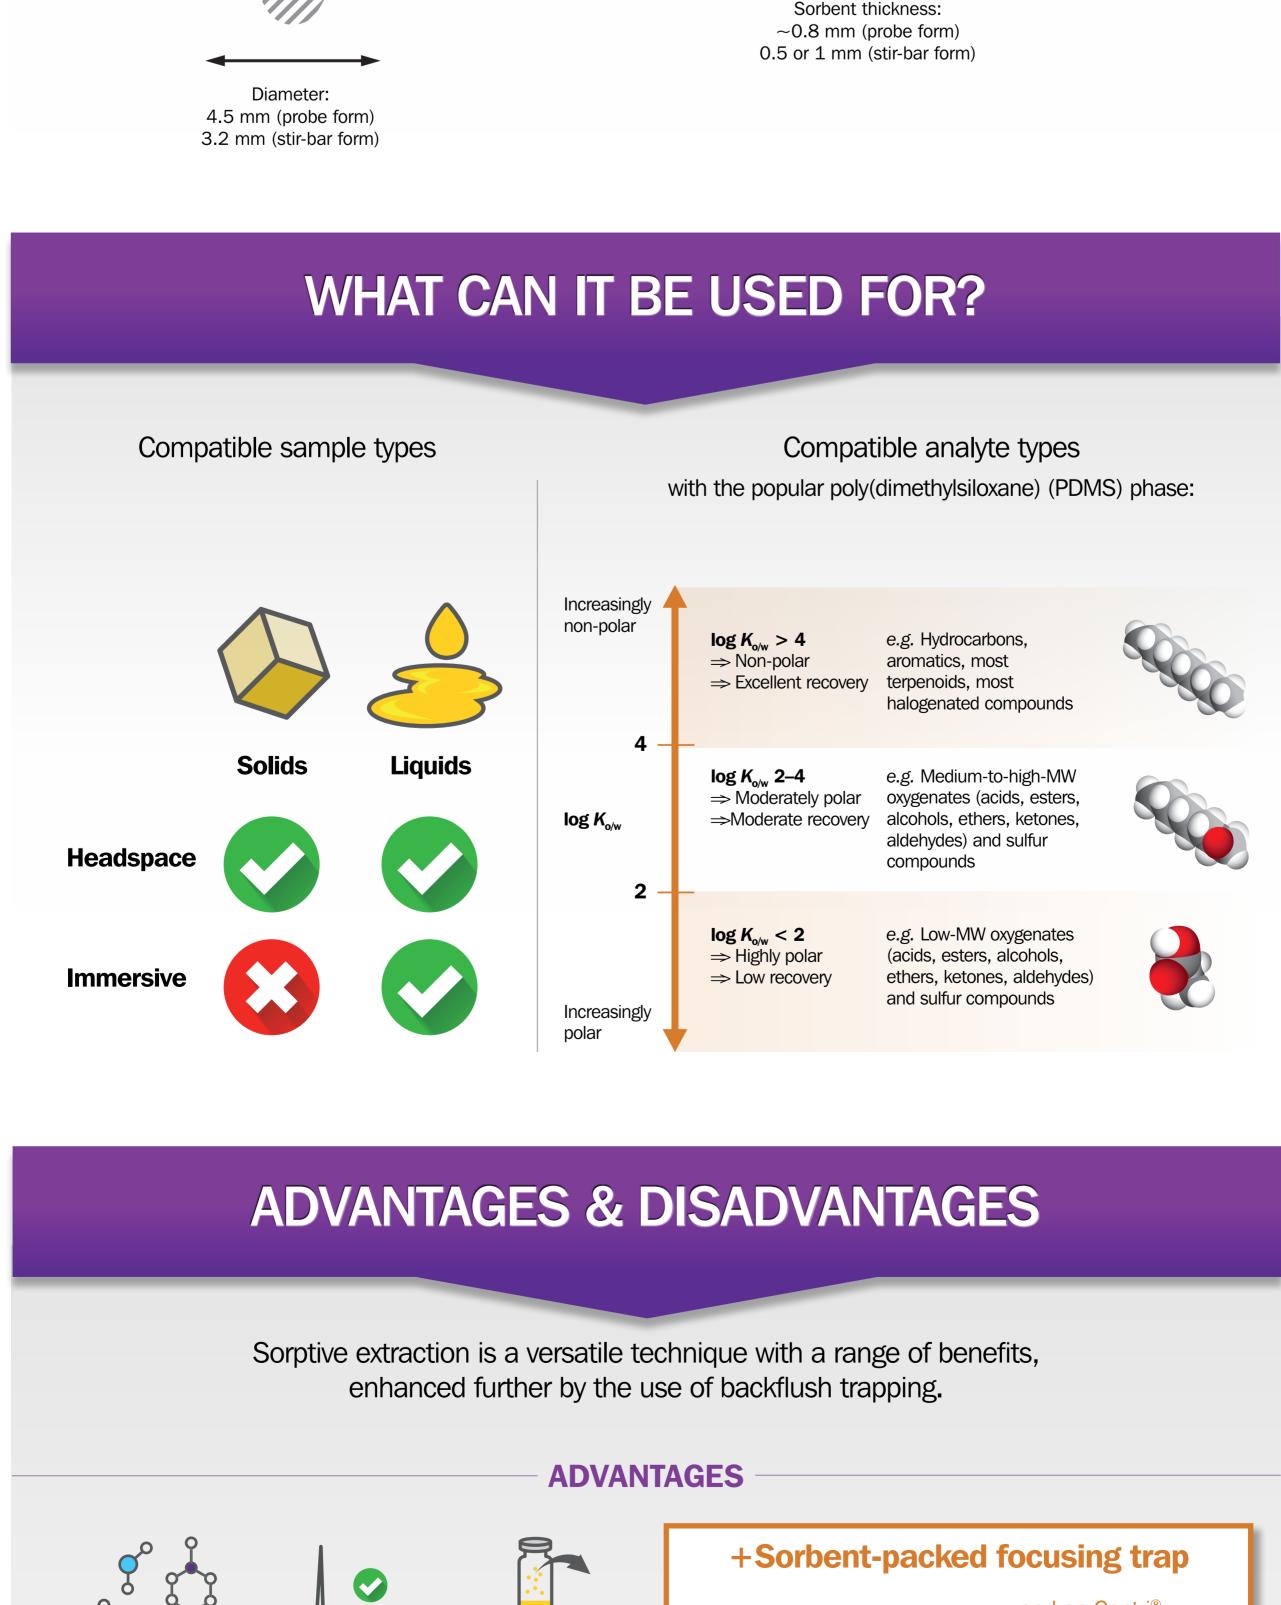

INTRODUCTION TO

HIGH-CAPACITY





Analytes desorbed from stir-bar into cryogenically-cooled trap packed with single sorbent only (or none)

Preconcentrated analytes desorbed

GC-MS (forward-flush)

from trap into

**Sample injection** 

**Sample injection** 

Preconcentrated analytes desorbed

GC-MS (backflush)

from trap into







nternationa

To learn more about automating high-capacity

sampling and preconcentration platform, visit

chem.markes.com/Centri-Platform

Product names used with the ™ or ® symbols are trademarks of the companies indicated.

sorptive extraction using Markes' Centri® multi-mode