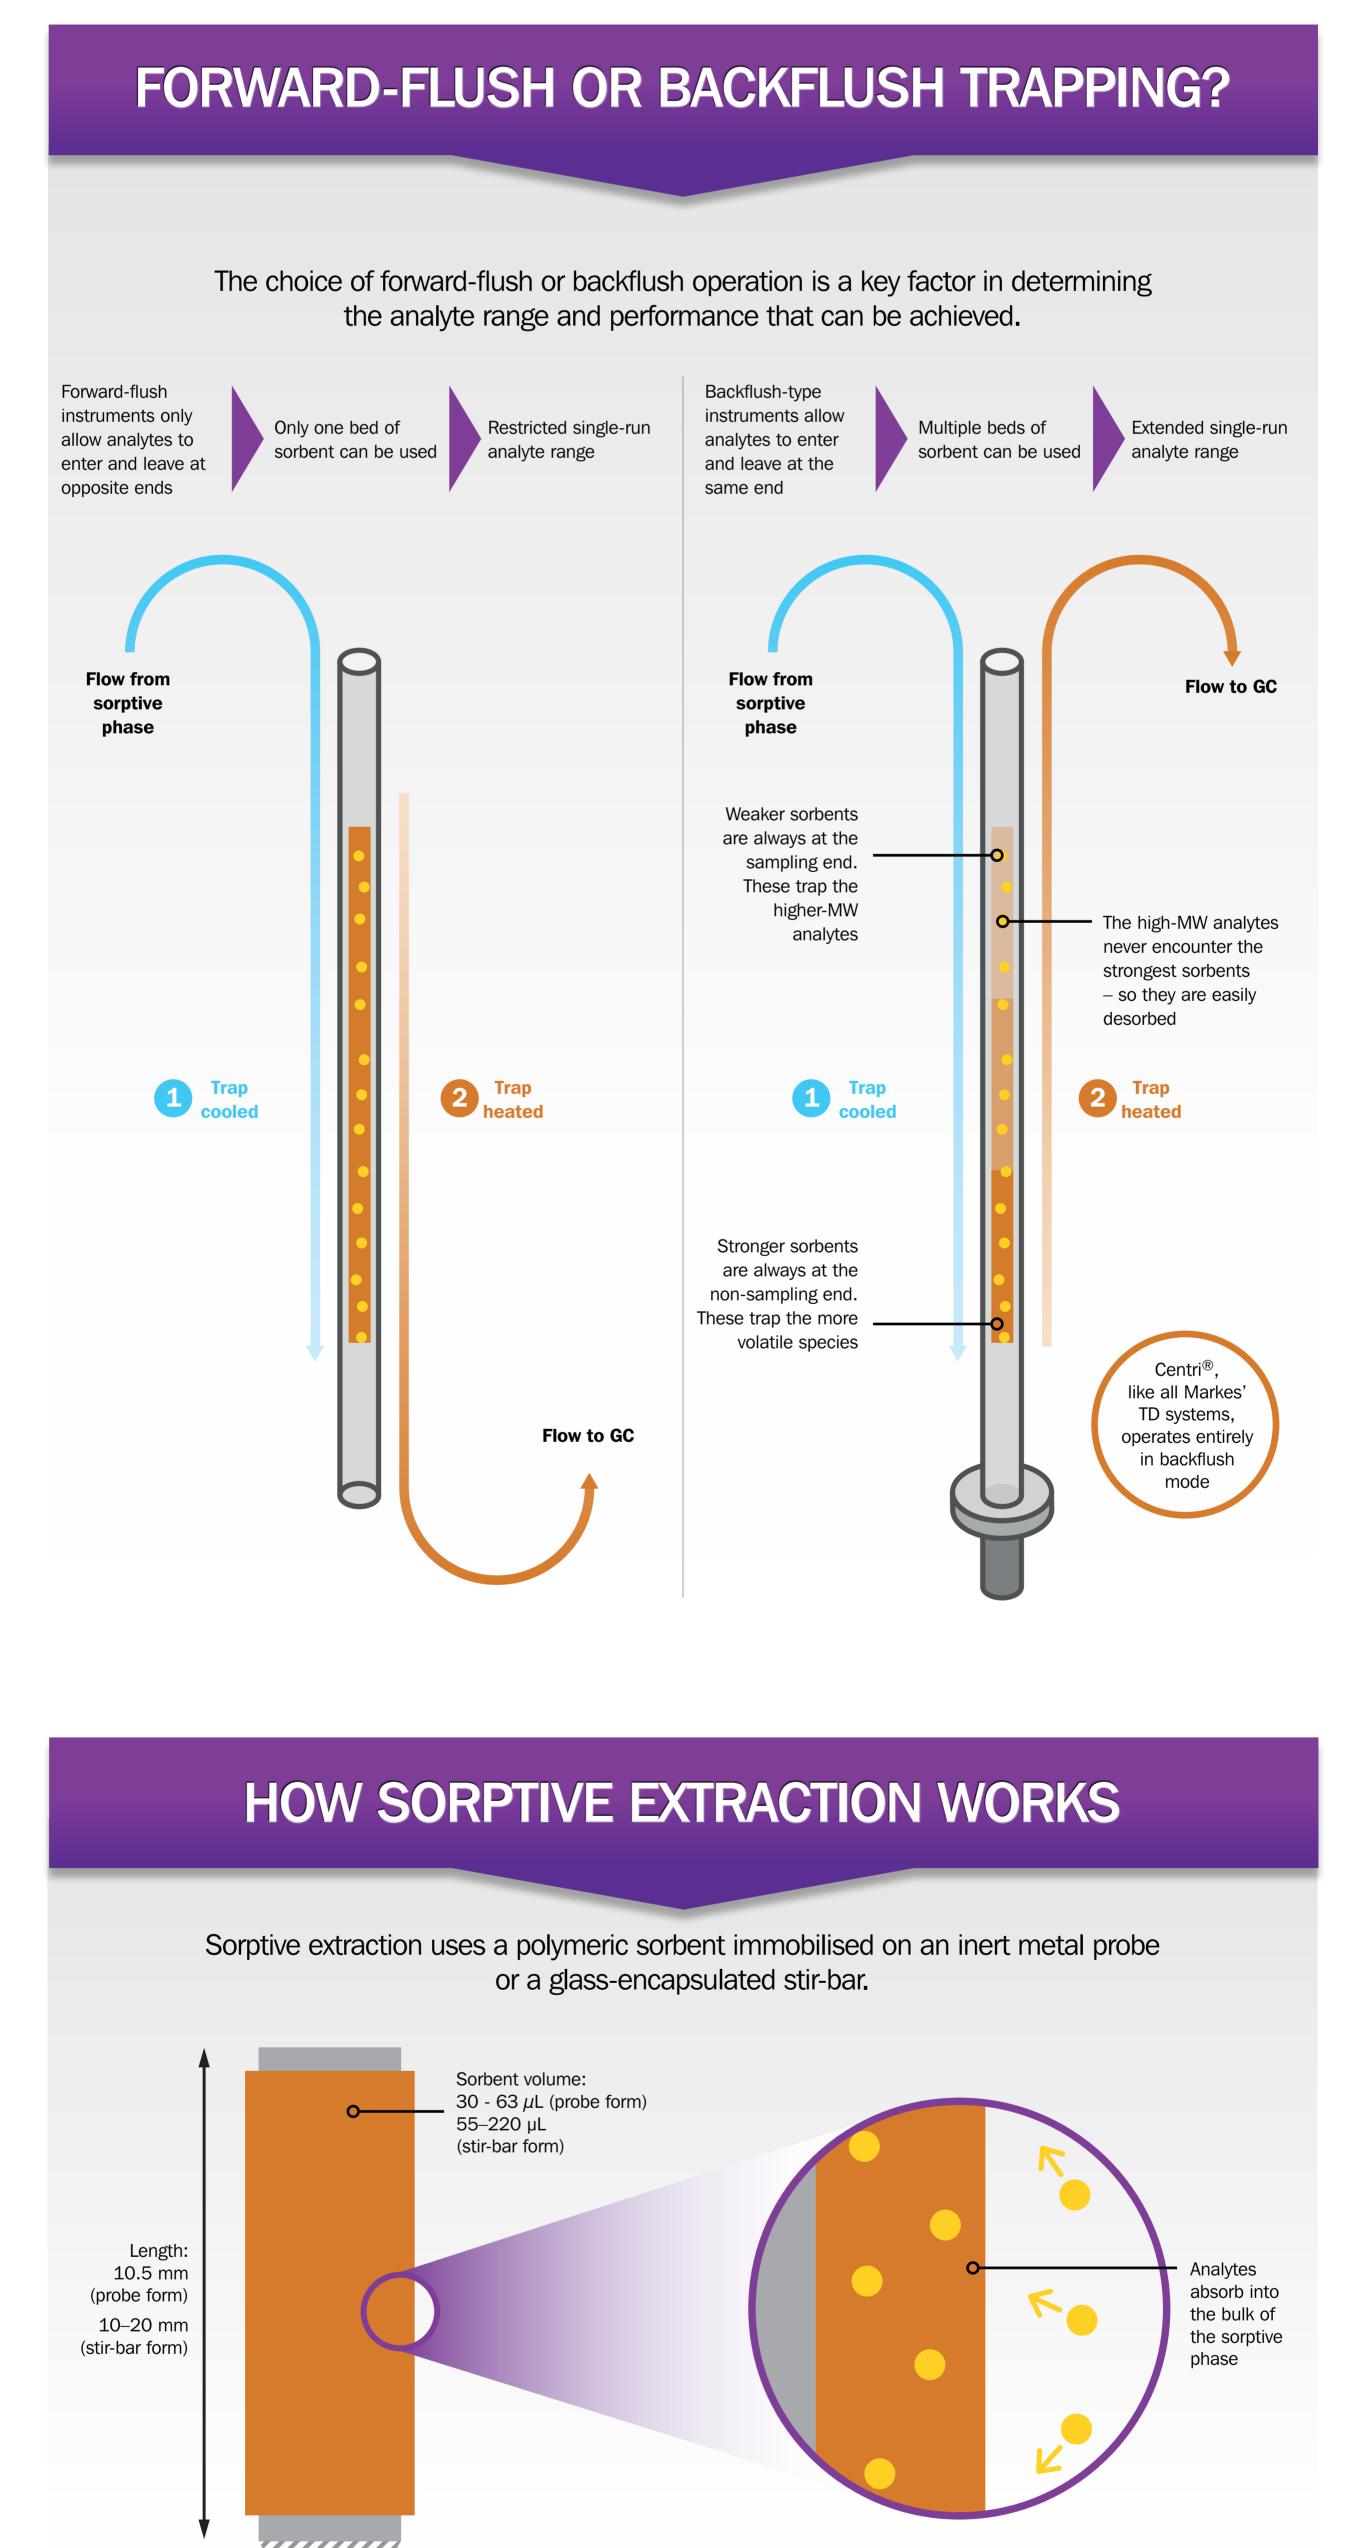

INTRODUCTION TO

HIGH-CAPACITY

Analytes desorbed from stir-bar into cryogenically-cooled trap packed with single sorbent only (or none)

Preconcentrated analytes desorbed

GC-MS (forward-flush)

from trap into

**Sample injection** 

**Sample injection** 

Preconcentrated analytes desorbed

GC-MS (backflush)

from trap into

nternationa

To learn more about automating high-capacity

sampling and preconcentration platform, visit