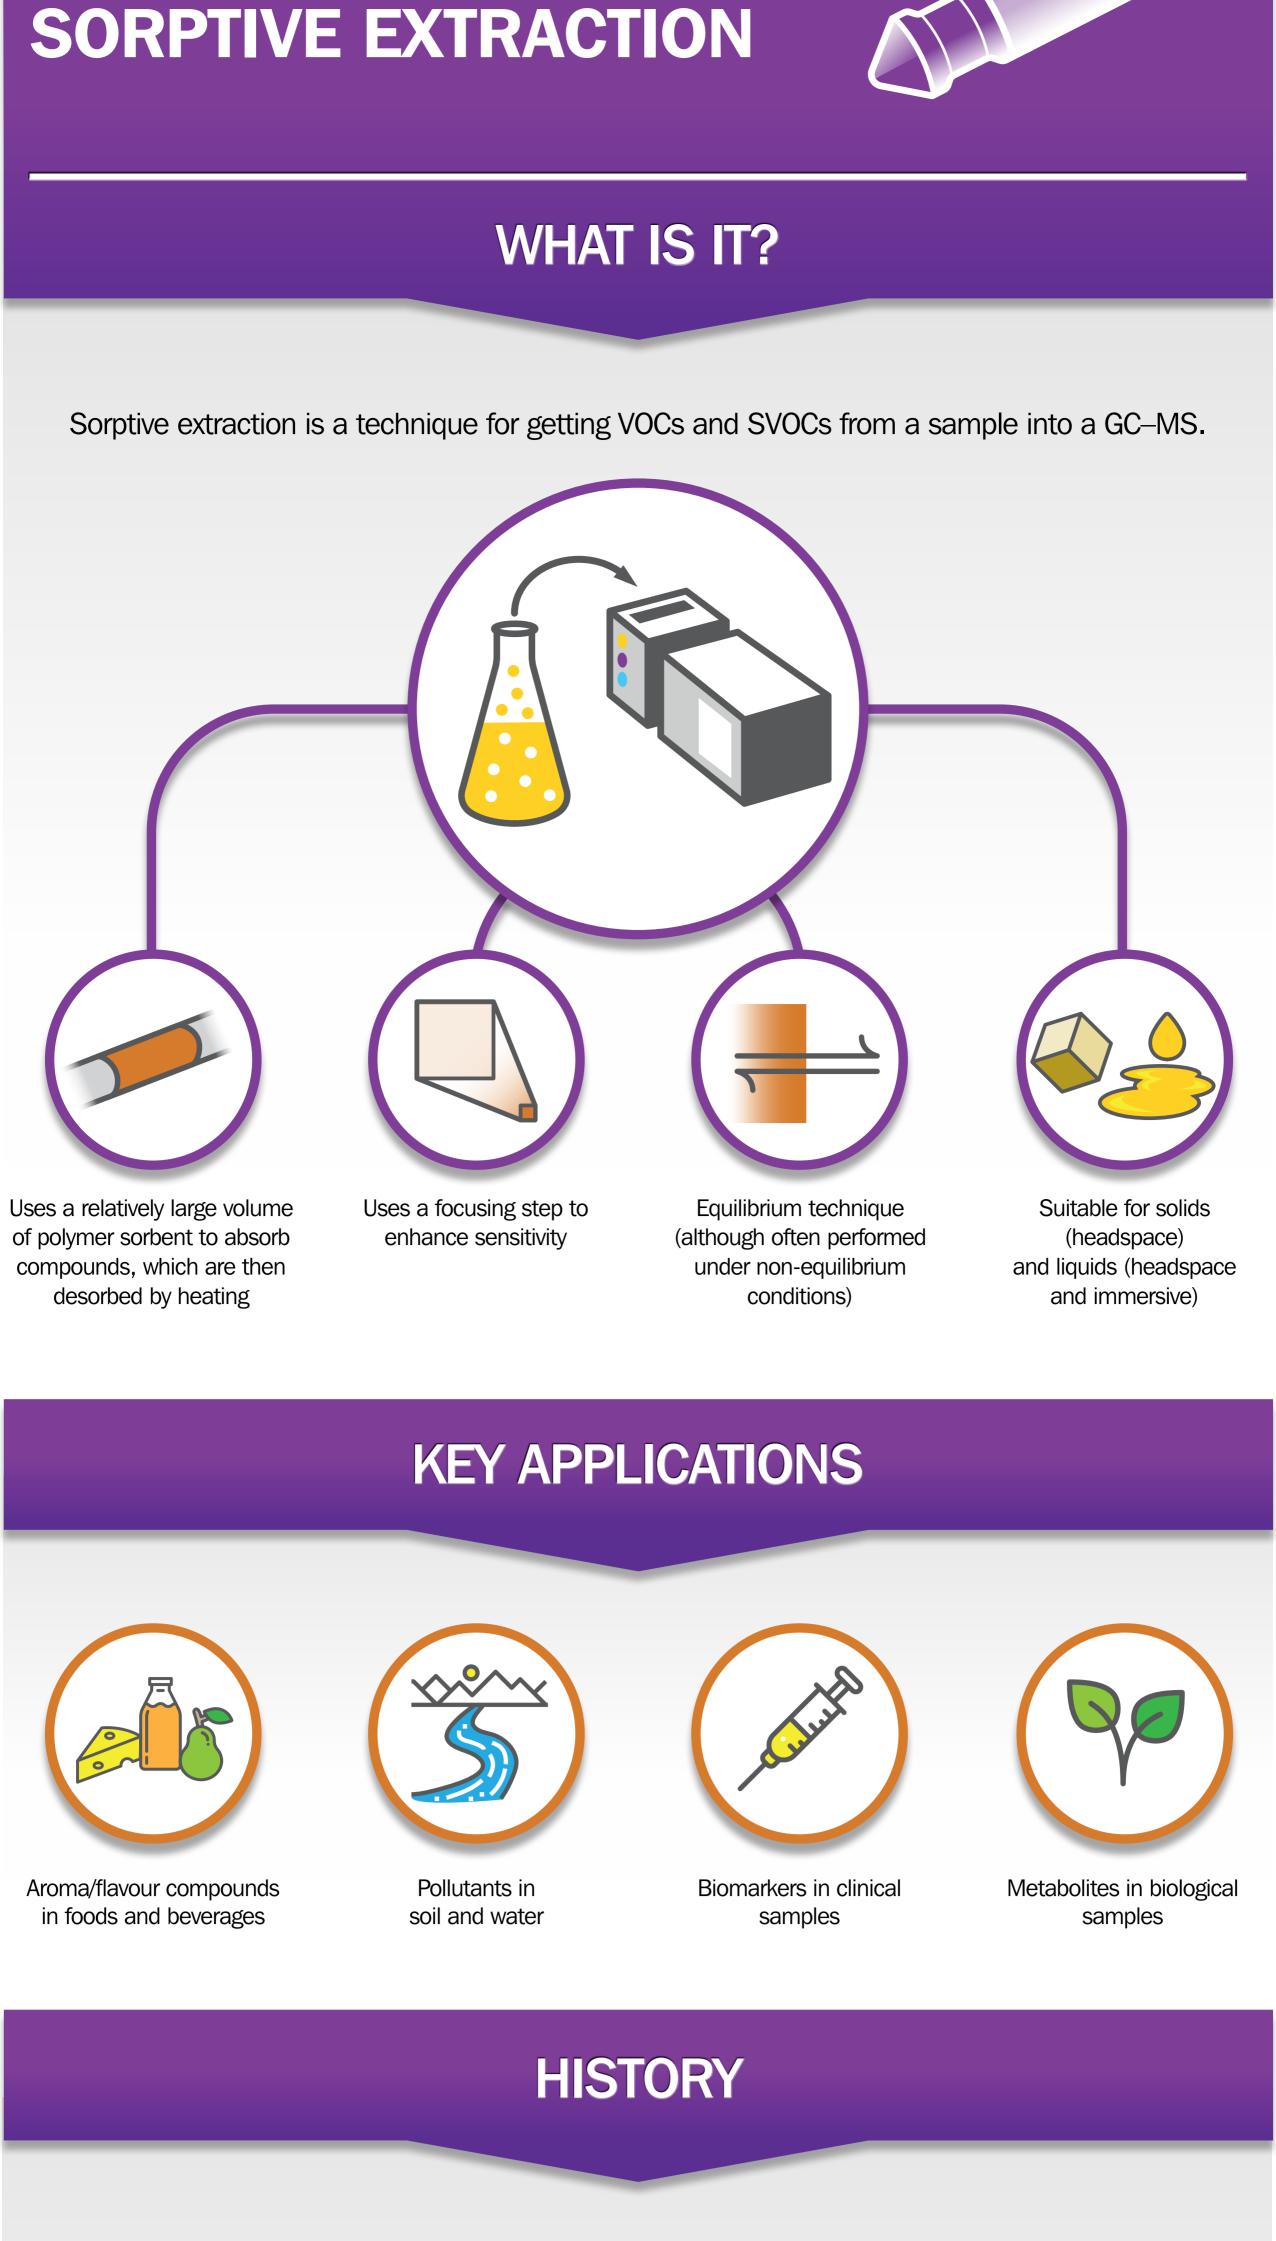

INTRODUCTION TO

HIGH-CAPACITY





Analytes desorbed from stir-bar into cryogenically-cooled trap packed with single sorbent only (or none)

Preconcentrated analytes desorbed

GC-MS (forward-flush)

from trap into

**Sample injection** 

**Sample injection** 

Preconcentrated analytes desorbed

GC-MS (backflush)

from trap into







nternationa

To learn more about automating high-capacity

sampling and preconcentration platform, visit

chem.markes.com/Centri-Platform

Product names used with the ™ or ® symbols are trademarks of the companies indicated.

sorptive extraction using Markes' Centri® multi-mode