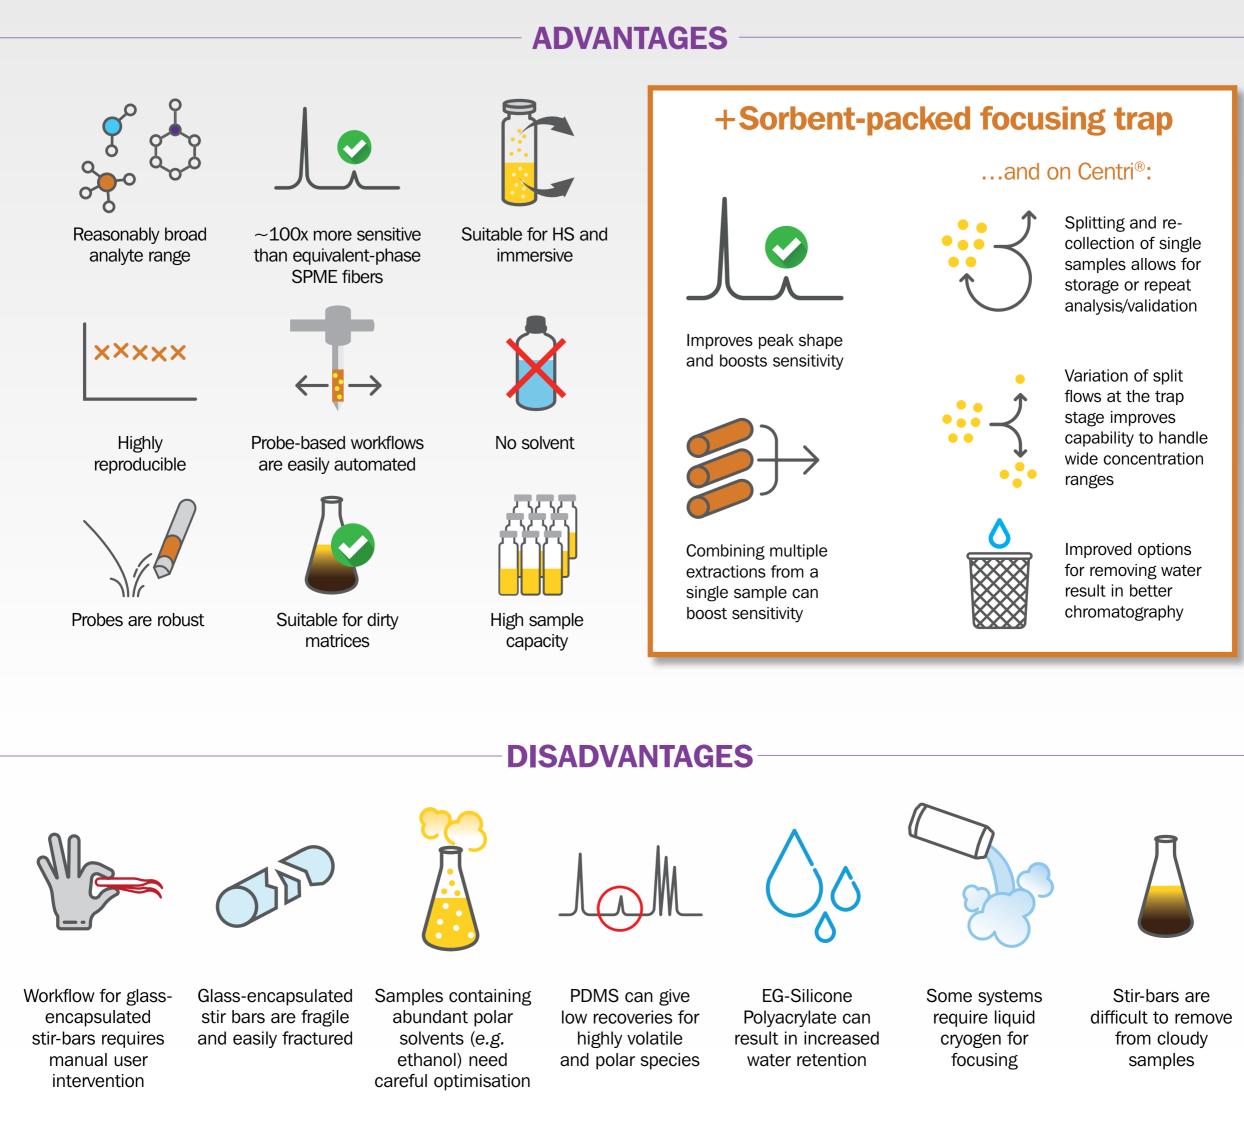

INTRODUCTION TO

HIGH-CAPACITY





Analytes desorbed from stir-bar into cryogenically-cooled trap packed with single sorbent only (or none)

Preconcentrated analytes desorbed

GC-MS (forward-flush)

from trap into

**Sample injection** 

**Sample injection** 

Preconcentrated analytes desorbed

GC-MS (backflush)

from trap into







nternationa

To learn more about automating high-capacity

sampling and preconcentration platform, visit

chem.markes.com/Centri-Platform

Product names used with the ™ or ® symbols are trademarks of the companies indicated.

sorptive extraction using Markes' Centri® multi-mode