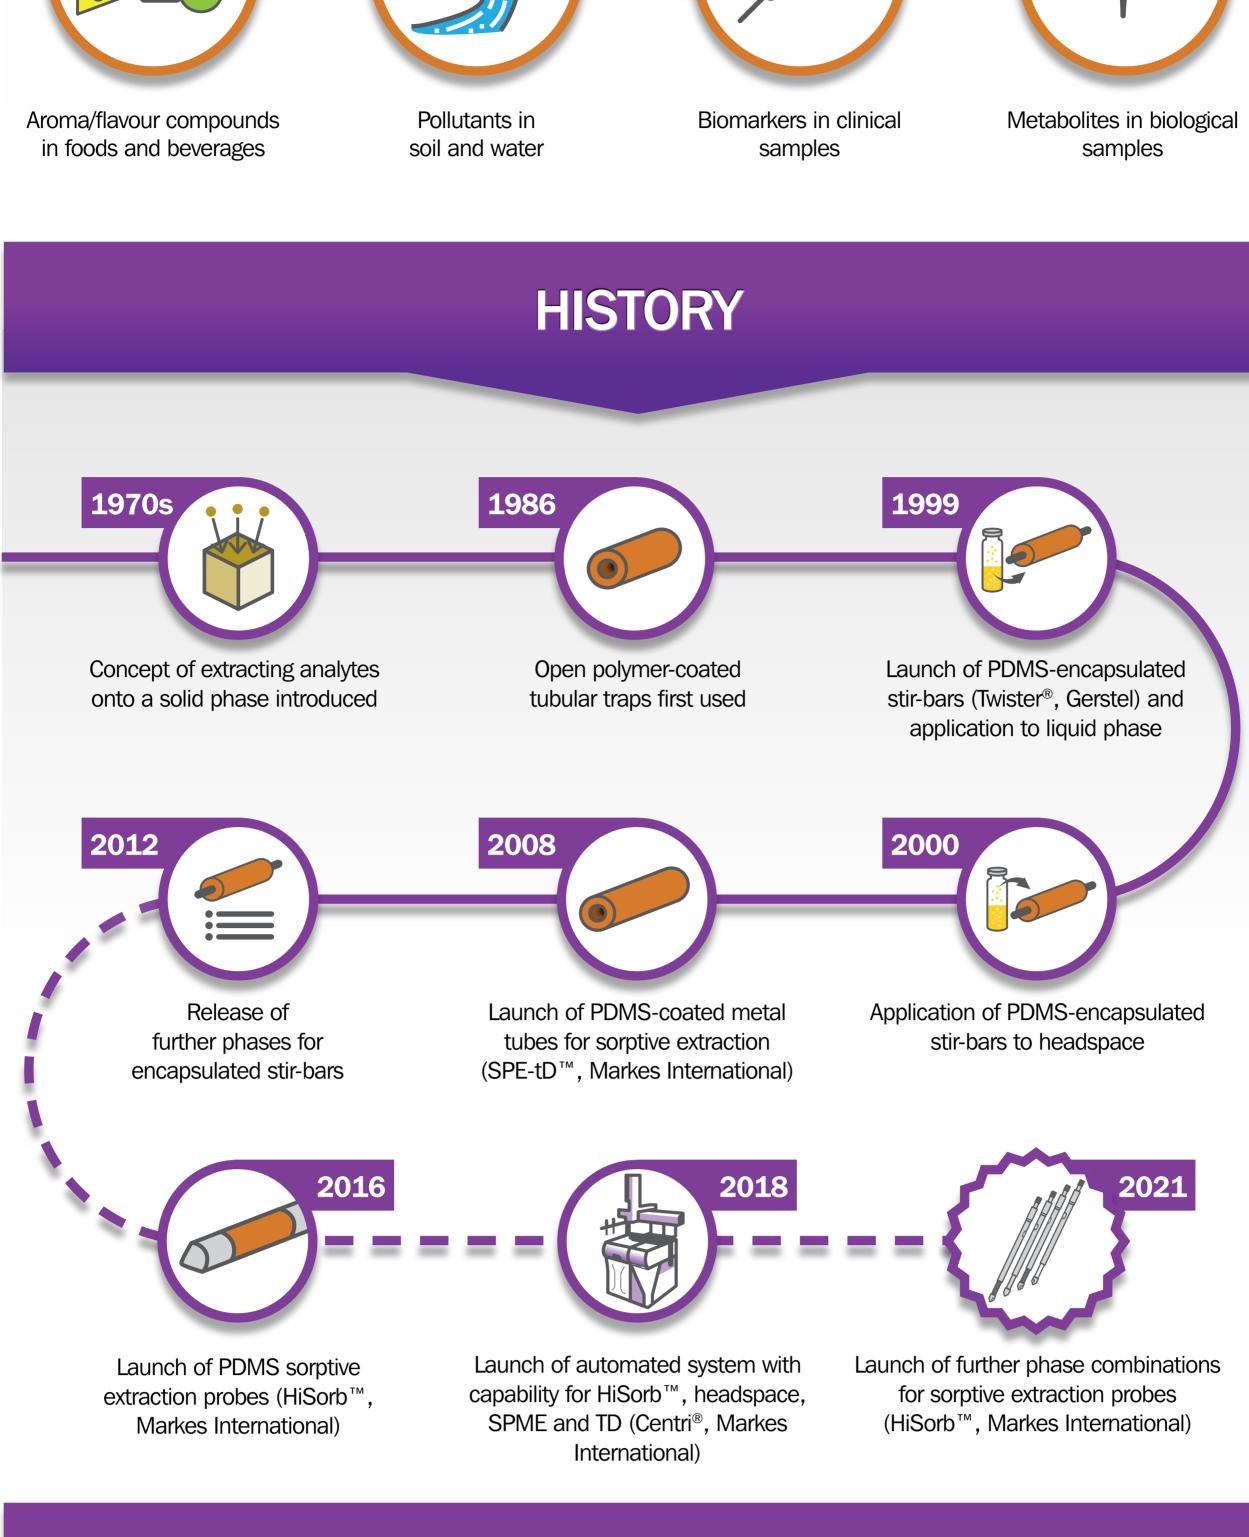

INTRODUCTION TO

HIGH-CAPACITY





Analytes desorbed from stir-bar into cryogenically-cooled trap packed with single sorbent only (or none)

Preconcentrated analytes desorbed

GC-MS (forward-flush)

from trap into

**Sample injection** 

**Sample injection** 

Preconcentrated analytes desorbed

GC-MS (backflush)

from trap into







nternationa

To learn more about automating high-capacity

sampling and preconcentration platform, visit

chem.markes.com/Centri-Platform

Product names used with the ™ or ® symbols are trademarks of the companies indicated.

sorptive extraction using Markes' Centri® multi-mode