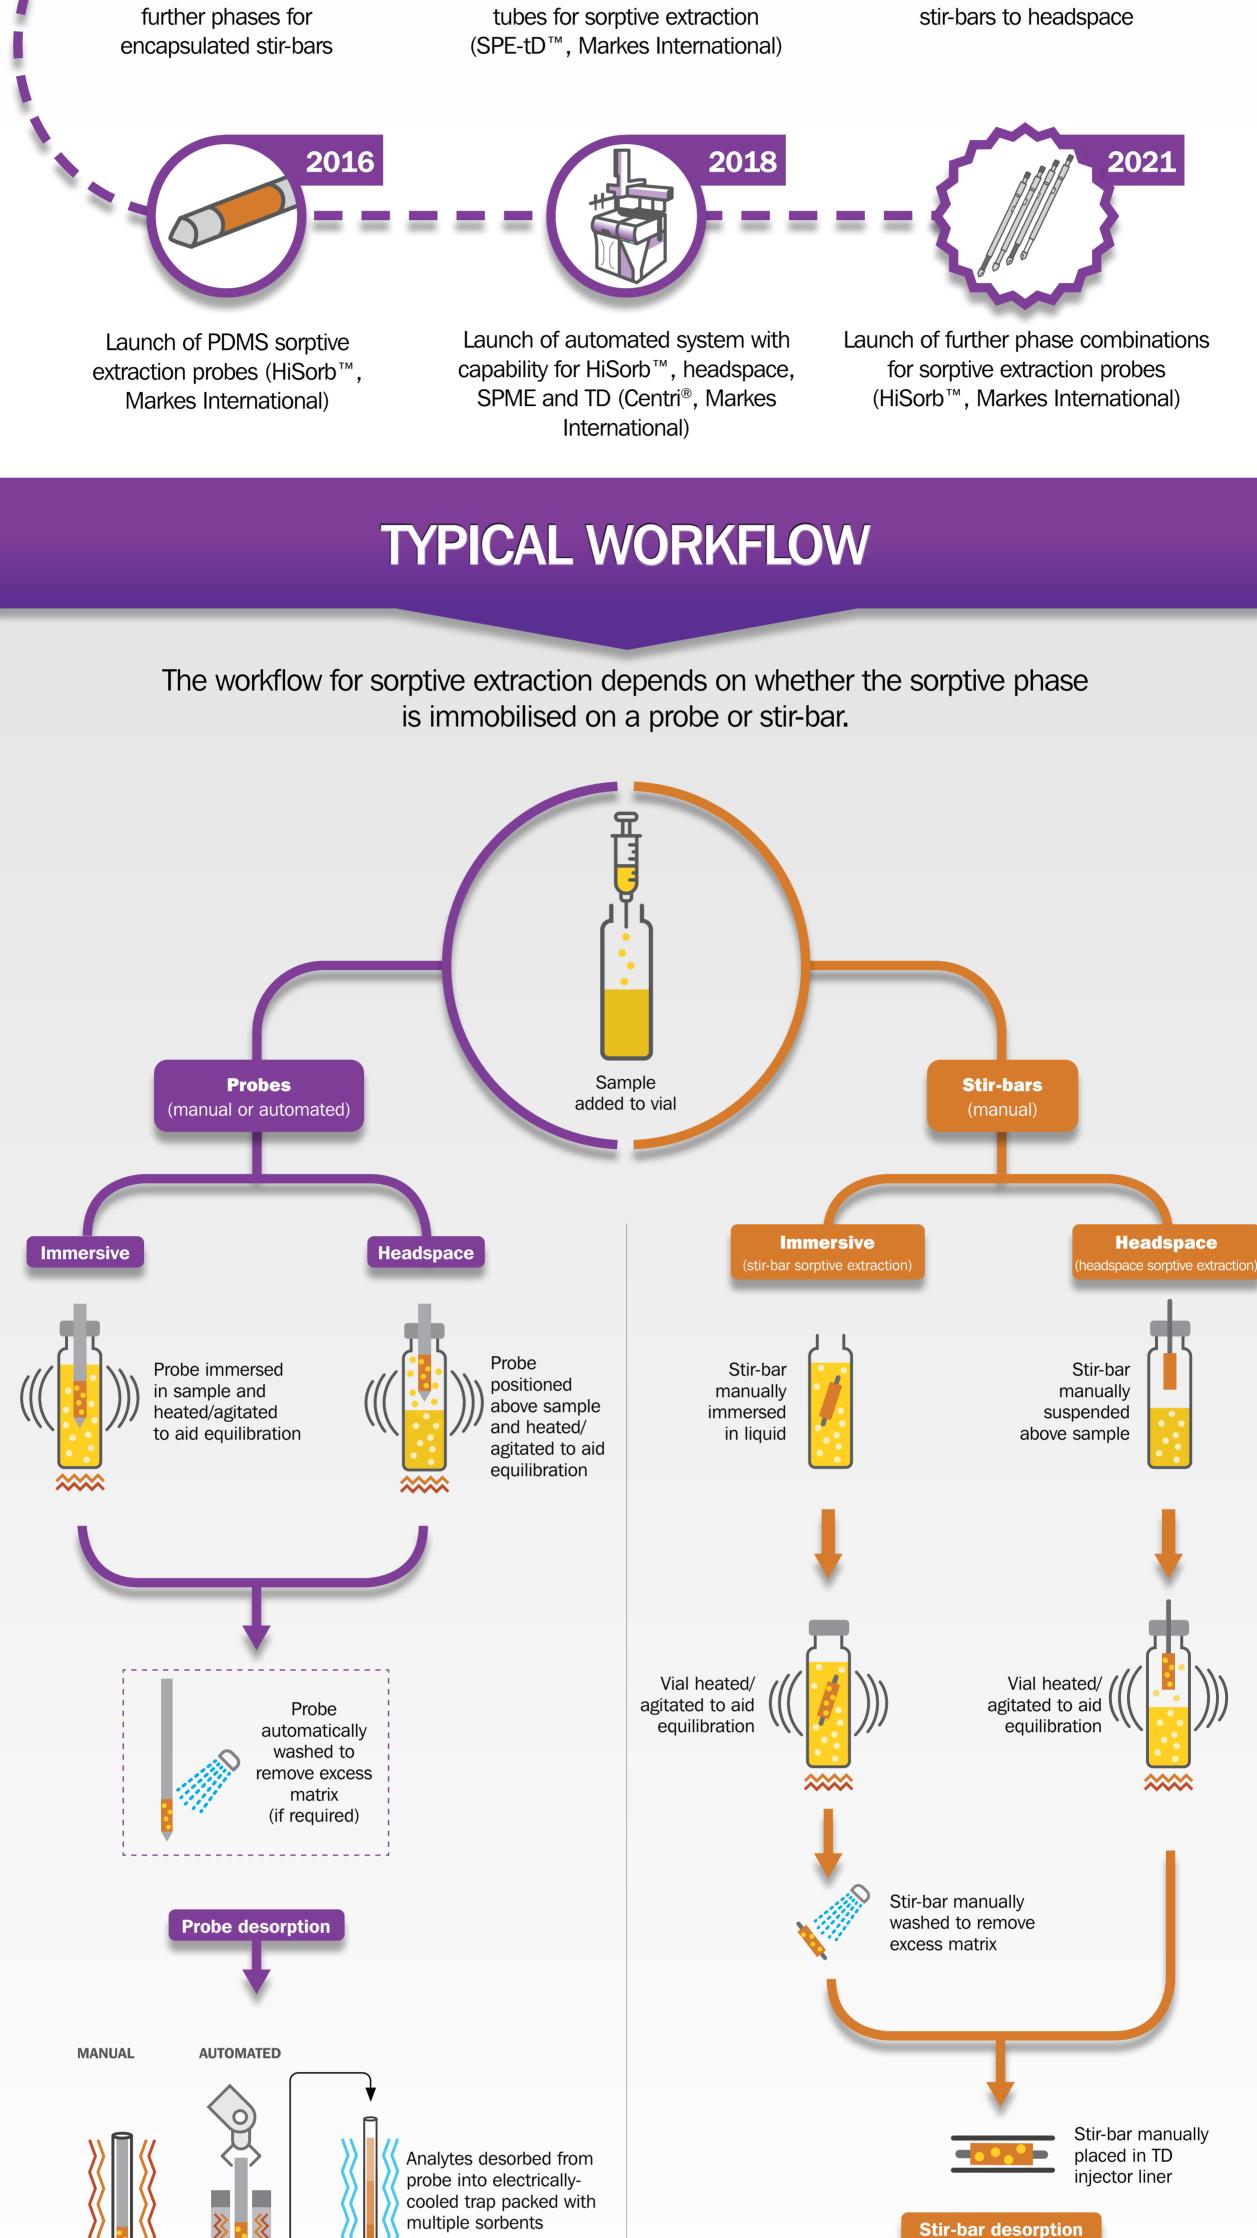

INTRODUCTION TO

HIGH-CAPACITY





Analytes desorbed from stir-bar into cryogenically-cooled trap packed with single sorbent only (or none)

Preconcentrated analytes desorbed

GC-MS (forward-flush)

from trap into

**Sample injection** 

**Sample injection** 

Preconcentrated analytes desorbed

GC-MS (backflush)

from trap into







nternationa

To learn more about automating high-capacity

sampling and preconcentration platform, visit

chem.markes.com/Centri-Platform

Product names used with the ™ or ® symbols are trademarks of the companies indicated.

sorptive extraction using Markes' Centri® multi-mode